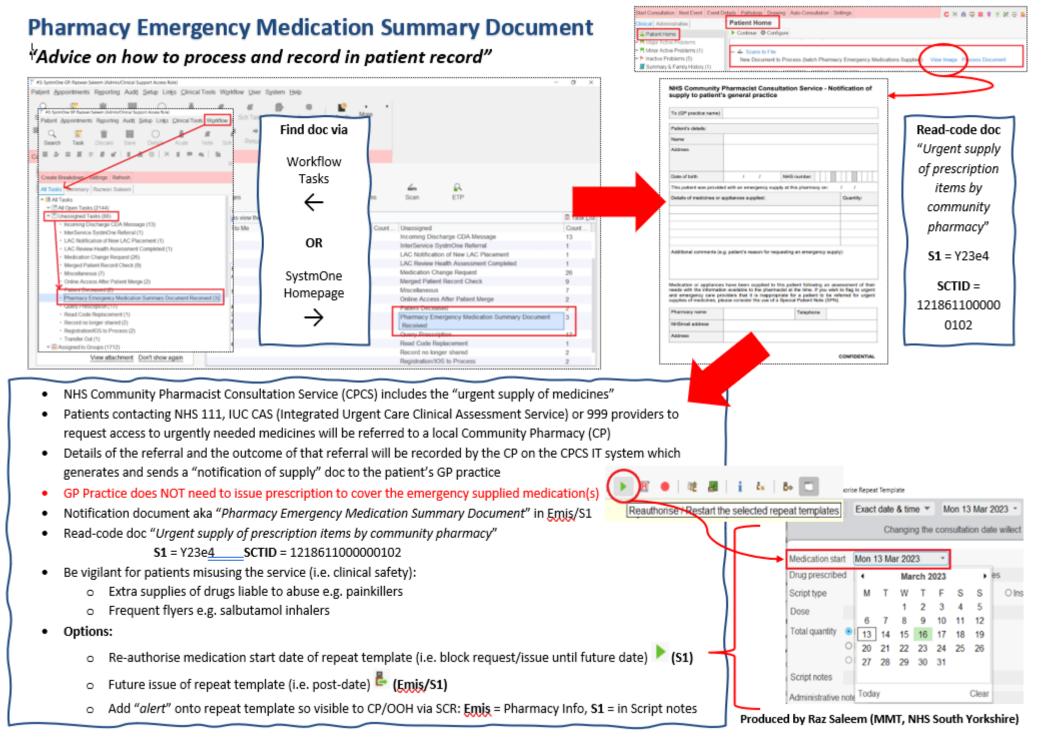

Pregnancy Prevent Plans (PPP) & Annual Risk Acknowledgement Forms (ARAFs)

 Reminder that Valproate and Topiramate PPP guidelines, information and ARAFs can be found via:

 <u>TLS webpage</u>

 Ardens "Monitoring Templates" Valproate / Topiramate