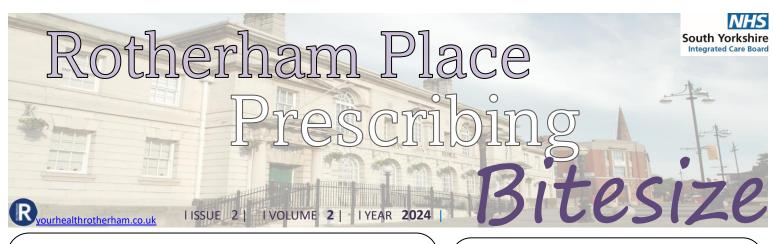

## Pharmacy Emergency Medication Summary Documents

The NHS E North East & Yorkshire Team have highlighted a worry trends with some patients obtaining inappropriate / multiple emergency supplies of medication in their latest <u>CD</u> <u>Bulletin Issue 28</u> (Sept 2024). Key points of advice are;

Ensure National Care Record (NCR) contains info regarding any prescribing restrictions e.g. adding the term 'SUPPLIES ONLY TO BE MADE BY THE AUTHORISING

PRESCRIBER' to the Pharmacy Info (Emis) / Script Notes (S1) for each identified repeat drug. This will help alert other HCPs where supplies should **not** be made.

Review emergency supply notifications, identifying possible trends/drug seeking behaviour and where appropriate use the above wording.

Please see overleaf for step-by-step advice.